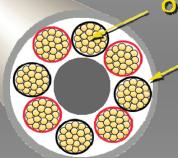

**SOUNDSTAGE** features eight OFHC copper conductors sheathed in a low dielectric Polypropylene, helically twisted to minimize distortions and covered in a soft TPR durable jacket that minimizes mechanical noise and vibrations. The cable can be run as a two conductor 12 gauge format or as a four-conductor internal bi-wire format to meet the requirements of many home theater and audiophile speakers.