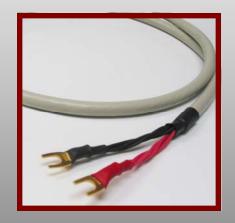

## **SOUNDSTAGE**

SPEAKER CABLE

OFHC Copper Conductors
For accurate, uncolored presentation

Polypropylane Insulation
Delivers All fo the Power and Signal
Helix Design
Produces authentic soundstage

**SOUNDSTAGE** speaker cable combines high quality materials and design at a competitive price. Providing tight bass and focused upper registers in a compact design, SOUNDSTAGE delivers signal and power with ease for systems enthusiasts that demand accurate presentations with delicate details clearly apparent.