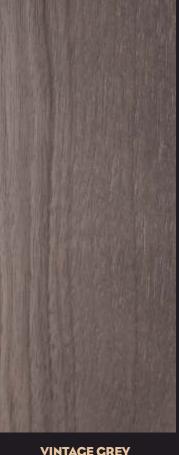

## TRENNER & FRIEDL

www.trenner-friedl.com office@trenner-friedl.com

WALNUT NATURE
Our classic
standard

WALNUT AMARANTH
A touch of excotic
standard

ICED OAK

Clear and straight

standard

VINTACE CREY

Fits to ancient and modern styles
standard

NICHT BLACK
This, what we offer on our ART
A touch of ebony

SNOW WHITE
Wonderful with clear interior
special

**ZEBRA WOOD Eco**Great with smaller speakers special