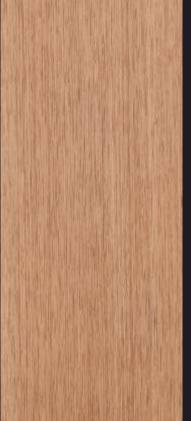

## TRENNER & FRIEDL

www.trenner-friedl.com office@trenner-friedl.com

WALNUT NATURE
Our classic
standard

WALNUT AMARANTH
A touch of excotic
standard

ICED OAK

Clear and straight

standard

VINTACE CREY

## **STANDARD VENEERS**

The austrian walnut is our most beloved veneer. We can offer it in different flavors.

It is carefully selected and matched, the thickness is higher than commonly used for this purpose. The finish is of natural matt.

For the ultimate haptic result we sand the surface very finely with maple veneer.

Please hold in mind: Wood is a natural thing and each veneer is unique as a fingerprint.