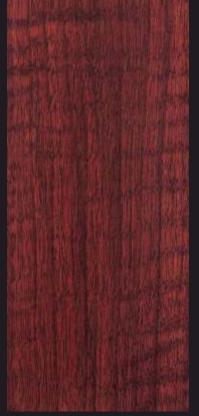

Fits to ancient and modern styles
standard

NICHT BLACK
This, what we offer on our ART
A touch of ebony

SNOW WHITE
Wonderful with clear interior
special

**ZEBRA WOOD Eco**Great with smaller speakers special

PALISANDER Eco The elegant pinstripe suit special

## **SPECIAL VENEERS**

We can individualize your loudspeakers!

Almost any veneer, colour or finish is possible.

Except exotic woods and other environmentally unsustainable materials.

Our ECO veneers are composites of domestic wood.