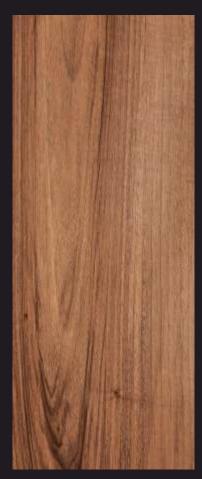

## TRENNER & FRIEDL

www.trenner-friedl.com office@trenner-friedl.com

WALNUT NATURE
Our classic
standard

WALNUT AMARANTH
A touch of excotic
standard

ICED OAK

Clear and straight

standard

VINTACE CREY

## **STANDARD VENEERS**

The austrian walnut is our most beloved veneer. We can offer it in different flavors.

It is carefully selected and matched, the thickness is higher than commonly used for this purpose. The finish is of natural matt.

For the ultimate haptic result we sand the surface very finely with maple veneer.

Please hold in mind: Wood is a natural thing and each veneer is unique as a fingerprint.