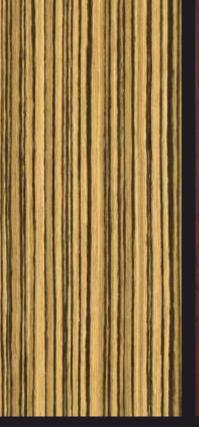

Fits to ancient and modern styles
standard

NICHT BLACK
This, what we offer on our ART
A touch of ebony

SNOW WHITE
Wonderful with clear interior
special

**ZEBRA WOOD Eco**Great with smaller speakers special