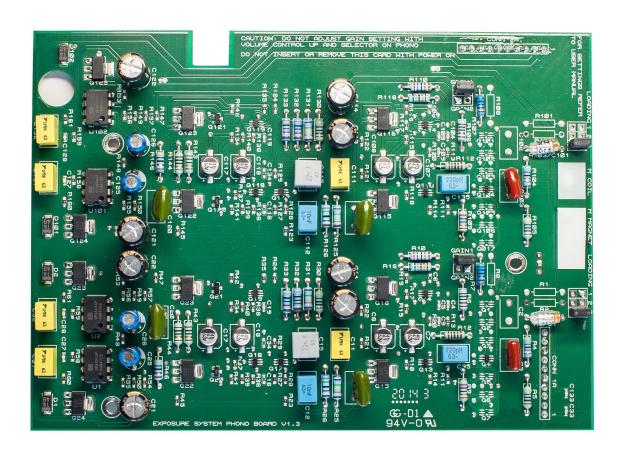

# 3010S2 & 5010 MM Board

## Specifications

Sensitivity and Signal to Noise, ref 1kHz and 250mV Out :
GAIN 1 jumper fitted : 2.5mV, >78dB S/N (default setting)
No jumper fitted : 5mV, >79dB S/N

Loading:

47K Ohms

Or With Loading 1 Fitted:

Additional 220pF in parallel with the cartridge (default)

### **Features**

- All discrete transistor audio stages
- · High quality parts used throughout
- $\boldsymbol{\cdot}$  Tight tolerance parts used for accurate equalisation
- · Low noise power supply regulators
- DC coupled input stage

### Can be fitted to:

- 3010 Integrated Amplifier
- · 3010S Integrated Amplifier
- · 3010S2 Integrated Amplifier
- · 3010S2 Pre-Amplifier
- 3010S2D Integrated Amplifier
- · 3010S2D Pre-Amplifier
- 5010 Pre-Amplifier